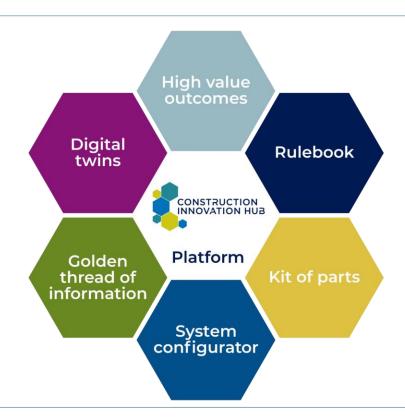

#### Who we are – our mission



Our mission is to be a catalyst for transforming the UK construction sector through manufacturing technologies and digital ways of working — boosting productivity, exports and asset performance to benefit society

## Four core partners...

















# **Programme > Key inputs**





### **Programme > Key outputs**





### **Programme > Key outcomes**





- Productivity output per worker
- Additional GVA
- Business support innovate, invest and grow

- Skills jobs and apprenticeships
- Support rebalancing
- Support local businesses and community

- Waste reduction in volume to landfill
- Carbon reduced whole life energy use
- Emissions reduced vehicle miles

## **Inputs, Outputs and Outcomes**





#### Platforms in the Hub's programme





#### Join the transformation









#TransformingConstruction #ConstructionInnovationHub