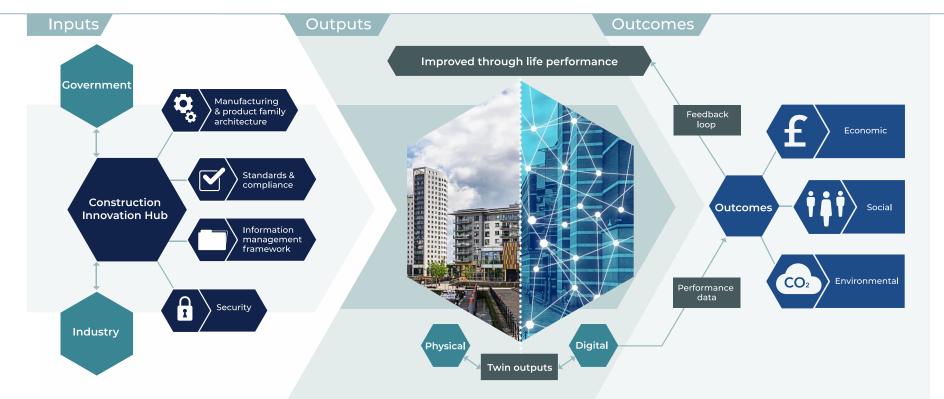

# **Programme > Key inputs**

### **Programme > Key outputs**

### **Programme > Key outcomes**

- Productivity output per worker
- Additional GVA
- Business support innovate, invest and grow

- Skills jobs and apprenticeships
- Support rebalancing
- Support local businesses and community

## **Inputs, Outputs and Outcomes**