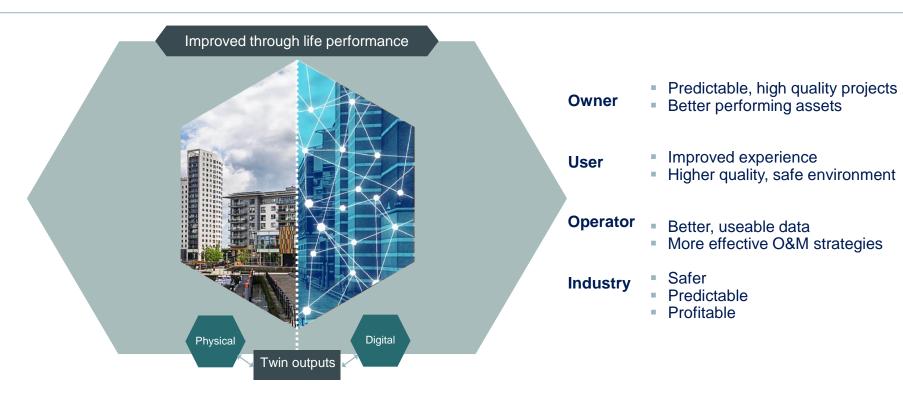

### **Programme > Key outcomes**

- Productivity output per worker
- Additional GVA
- Business support innovate, invest and grow

- Skills jobs and apprenticeships
- Support rebalancing
- Support local businesses and community