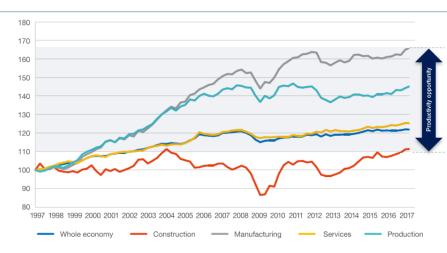

Source: ONS / Transforming Infrastructure Performance, IPA, 2017.

**Productivity** Fragmentation Skills crisis Quality Improved social outcomes Safer and more resilient buildings Increased new skills Increased investment